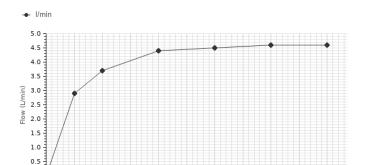

## Flow rate diagramme

| Pressure (bar)      | 0 | 0.5 | 1   | 2   | 3   | 4   | 5   |
|---------------------|---|-----|-----|-----|-----|-----|-----|
| Flow - I/min (±15%) | 0 | 2.9 | 3.7 | 4.4 | 4.5 | 4.6 | 4.6 |

# Technical drawing

Dimensions in mm

2.5

Pressure (BAR)

3.0

1.0

1.5

2.0

4.5

5.0