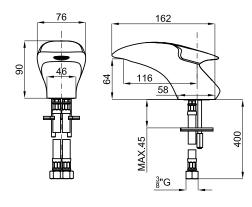

Bathroom Taps



eco



Designed by

## **ZAHA HADID**

### Description

Single lever basin mixer 3/8". Ø25 mm.ceramic cartridge. Connection 3/8" and length of hoses 400 mm. "Plus" aerator. Flow rate 5 l/min. at 3 bar.

#### Finish



white 100181778

#### Other Finishes



chrome 100181802

## Certifications and quality characteristiques





## Flow rate diagramme

| Pressure (bar)      | 0 | 0.5 | 1   | 2   | 3   | 4   | 5   |
|---------------------|---|-----|-----|-----|-----|-----|-----|
| Flow - I/min (±15%) | 0 | 2.9 | 3.7 | 4.4 | 4.5 | 4.6 | 4.6 |

# Technical drawing

Dimensions in mm



2.5

Pressure (BAR)

3.0





1.0

1.5

2.0

Warranty:For a warranty or other information on this product, visit our Web address: www.noken.com

Legal disclaimer: All details provided by the NOKEN's Product has an information purpose without any contractual value. In order to obtain further information about the materials and their installation please visit our showrooms. NOKEN reserves the right to modify or delete any information on this site. The images and colours shown in this site may differ from the real ones.

4.5

5.0