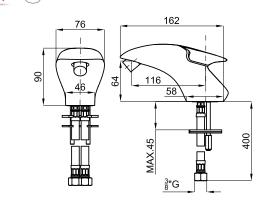

## Description

Single lever bidet mixer 3/8". Ø25 mm.ceramic cartridge. Connection 3/8" and length of hoses 400 mm. "Plus" aerator. Flow rate 7.5 l/min. at 3 bar.

## **Other Finishes**

Flow rate diagramme Pressure (bar) 0 0.5 3 4 5 1 2 Flow - I/min (±15%) 0 3.8 5.1 6.6 6.9 7.1 6.8

PORCELANOSA BATHROOMS

Technical drawing

Dimensions in mm

Warranty:For a warranty or other information on this product, visit our Web address: www.noken.com