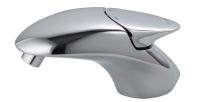

Bathroom Taps

eco

Designed by

## Description

Single lever bidet mixer 3/8". Ø25 mm.ceramic cartridge. Connection 3/8" and length of hoses 400 mm. "Plus" aerator. Flow rate 7.5 l/min. at 3 bar.