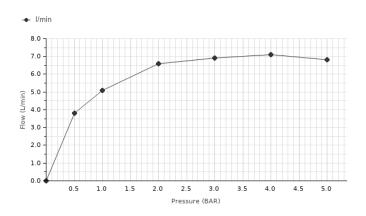

## **Other Finishes**

Flow rate diagramme Pressure (bar) 0 0.5 3 4 5 1 2 Flow - I/min (±15%) 0 3.8 5.1 6.6 6.9 7.1 6.8

PORCELANOSA BATHROOMS

Technical drawing

Dimensions in mm

Warranty:For a warranty or other information on this product, visit our Web address: www.noken.com